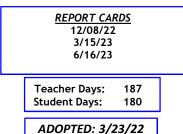

## TRIMESTER MARKING PERIODS

1st: 9/06/22 - 12/02/22 [59 days] 2nd: 12/05/22 - 3/10/23 [60 days] 3rd: 3/13/23 - 6/9/23 [61 days]

|    | FEE | BRU | AR | <u>  20</u> | 023 |    |      |
|----|-----|-----|----|-------------|-----|----|------|
| S  | М   | Τ   | W  | Τ           | F   | S  |      |
|    |     |     | 1  | 2           | 3   | 4  | S=18 |
| 5  | 6   | 7   | 8  | 9           | 10  | 11 | T=19 |
| 12 | X   | 14  | 15 | 16          | 17  | 18 |      |
| 19 | X   | 21  | 22 | 23          | 24  | 25 |      |
| 26 | 27  | 28  |    |             |     |    |      |