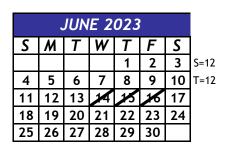

If school is closed for any reason other than scheduled dates above, those days will be made up as follows:

Day 1 - March 17 - 12:30 Dismissal Day 2 - May 12 - 12:30 Dismissal Day 3 - June 20 - 12:30 Dismissal Day 4 - June 21 - 12:30 Dismissal